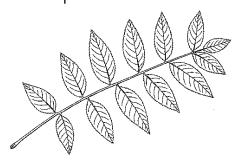

Find a leaf shaped like this:

What kind of tree might it be?

Find a heartshaped leaf:

What kind of tree might it be?

Find leaves shaped like this:

What kind of tree might it be?

Find a leaf shaped like this: