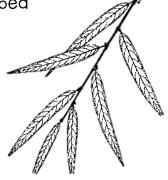

Find a leaf shaped like this:

What kind of tree might it be?

Find a heartshaped leaf:

What kind of tree might it be?

Find leaves shaped like this:

What kind of tree might it be?

Find a leaf shaped like this:

What kind of tree might it be?

Find leaves shaped like this:

What kind of tree might it be?

Find a leaf shaped like this:

What kind of tree might it be?

Find a leaf shaped like this:

What kind of tree might it be?