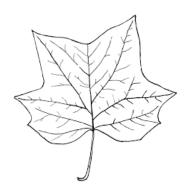

What kind of tree might it be?

Find leaves shaped like this:

What kind of tree might it be?

Find a leaf shaped like this:

What kind of tree might it be?

Find a leaf shaped like this:

What kind of tree might it be?