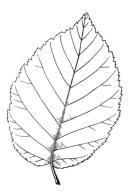

Find a leaf shaped like this:

What kind of tree might it be?

Find a heartshaped leaf:

What kind of tree might it be?

Find leaves shaped like this:

What kind of tree might it be?

Find a leaf shaped like this: