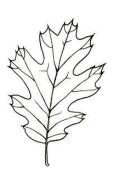

What kind of tree might it be?

Find leaves shaped like this:

What kind of tree might it be?

Find a leaf shaped like this:

What kind of tree might it be?

Find a leaf shaped like this:

What kind of tree might it be?