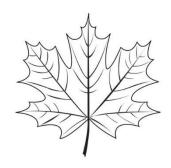

Find a leaf shaped like this:

What kind of tree might it be?

Find a heartshaped leaf:

What kind of tree might it be?

Find leaves shaped like this:

What kind of tree might it be?

Find a leaf shaped like this: