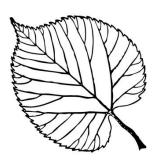

Find a leaf shaped like this:

What kind of tree might it be?

Find a heartshaped leaf:

What kind of tree might it be?

Find leaves shaped like this:

What kind of tree might it be?

Find a leaf shaped like this: